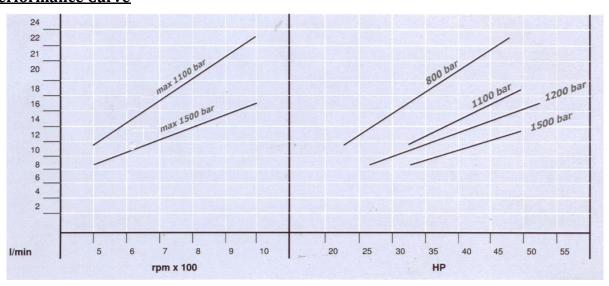

## **Performance Curve**

# **Performance**

| MODEL | RPM  | FLOW RATE |     | PRESSURE |       | POWER |      |
|-------|------|-----------|-----|----------|-------|-------|------|
|       |      | l/min     | Gpm | Bar      | Psi   | HP    | kW   |
| DL 12 | 750  | 12.7      | 3.4 | 1500     | 21750 | 50    | 37.0 |
|       | 1000 | 16.9      | 4.4 | 1200     | 17400 | 52    | 38.7 |
| DL 14 | 750  | 17.3      | 4.6 | 1100     | 15950 | 49    | 36.1 |
|       | 1000 | 23.0      | 6.1 | 800      | 11600 | 48    | 35.3 |