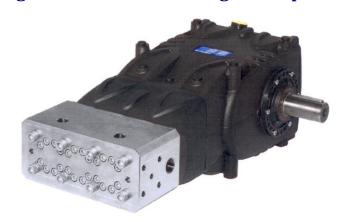

# **High Pressure Water Plunger Pumps**

#### Construction

- High pressure plunger pump, available in 2 versions.
- Patent pending, symmetrical power end design featuring top and bottom mounting holes allowing for easy left to right shaft conversion.
- Pressure packing design with integrated cooling systDL.
- Horizontally fitted in-line valves.
- Splash lubrication.

#### **Material Quality**

- High resistance light alloy crankcase.
- Stainless steel manifold.
- Tapered roller rim bearings.
- Special anti friction light alloy con rods.
- Forged alloy steel crankshaft, hardened, tDLpered and nitrited.
- Cast iron piston guide, nickel treated.
- Solid ceramic plungers.
- Stainless steel valves.