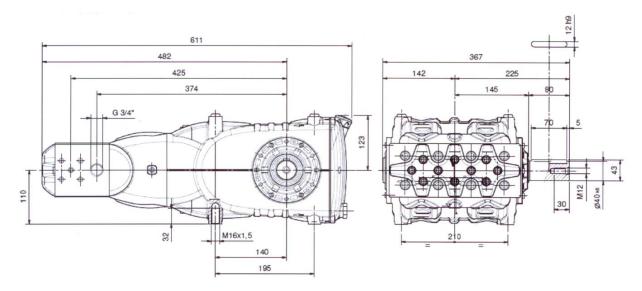

## **Overall Dimensions**

Volumes are theoretical at 100% volumetric efficiency

Stroke: 50mm

Min Inlet pressure: 3bar (45 psi)

Max Inlet Pressure: 6 bar (75 psi)

Oil Capacity: 3.0 litres

Weight: 64kg