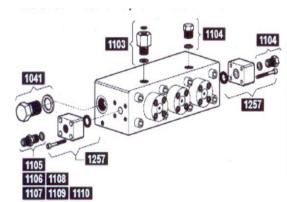

## **Connection Kits**

| KIT 1041 | G 3/4"         | IN  | KIT 1107 | G1/2" HP-M14 x 1,5 |     |  |
|----------|----------------|-----|----------|--------------------|-----|--|
| KIT 1103 | G1/2" HP—G1/2" |     | KIT 1108 | G1/2" HP-M20 x 1,5 | OUT |  |
| KIT 1104 | G1/2" HP       | OUT | KIT 1109 | G1/2" HP-M22 x 1,5 |     |  |
| KIT 1105 | G1/2" HP-G1/4" |     | KIT 1110 | G1/2" HP-M24 x 1,5 |     |  |
| KIT 1106 | G1/2" HP—G3/8" |     | KIT 1257 | G1/2" HP           |     |  |