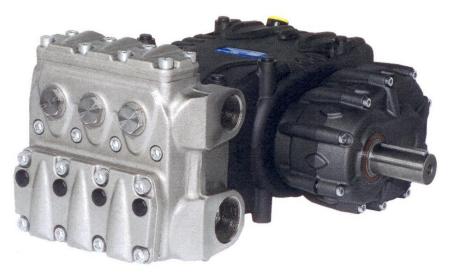

#### CONSTRUCTION

- \* High pressure plunger pump, available in 4 versions.
- \* Patent pending, symmetrical power end design featuring top and bottom mounting holes allowing for easy left to right shaft conversion.
- \* Low-high pressure packing design with integrated cooling system.
- \* High volumetric efficiency suction/delivery valves featuring new spherical design of sealing areas.
- \* Splash lubrication.
- \* External gear box available in three ratios and position able on left or right side of the pump at 0°-60°-120°-180° from the horizontal axis (see drawing).
- \* Available without gear box (for 1200 rpm pulley/belt)

#### **MATERIAL QUALITY**

- \* High resistance light alloy crankcase.
- \* Stainless steel manifold, nickel treated.
- \* Tapered roller rim bearings.
- \* Special antifriction light alloy conrods.
- \* Forged alloy steel crankshaft, hardened, tempered and nitrited.
- \* Cast iron piston guide, nickel treated.
- \* Solid ceramic plungers.
- \* Stainless steel valves.