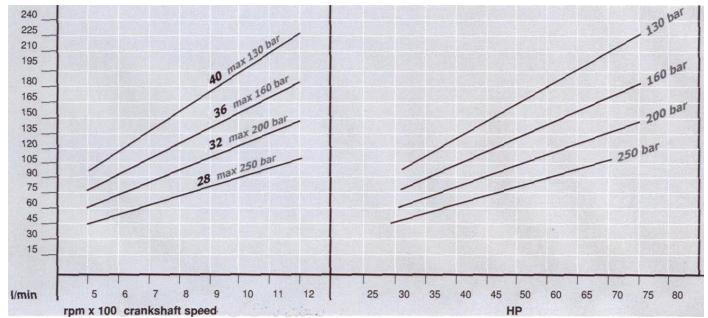

#### **Performance curves**

Data is indicative and not binding; we reserve the right to modify at any time

#### PERFORMANCE RATES

| Model | Flow Rate |      | Pressure |      | Power |    | Gear Box            |                    |                |
|-------|-----------|------|----------|------|-------|----|---------------------|--------------------|----------------|
|       | l/min     | gpm  | bar      | psi  | HP    | KW |                     |                    |                |
| DL 28 | 110       | 29,2 | 250      | 3625 | 75    | 55 | 1500 rpm: R=1:1, 25 | Stroke             | 50 mm          |
| DL 32 | 145       | 38,3 | 200      | 2900 | 75    | 55 | 1800 rpm: R=1:1, 5  | Max Inlet Pressure | 3 bar (45 psi) |
| DL 36 | 183       | 48,4 | 160      | 2320 | 75    | 55 | 2200 rpm: R=1:1, 83 | Oil Capacity       | 4,8 lt.        |
| DL 40 | 226       | 59,7 | 130      | 1890 | 75    | 55 |                     | Weight             | 92 kg          |