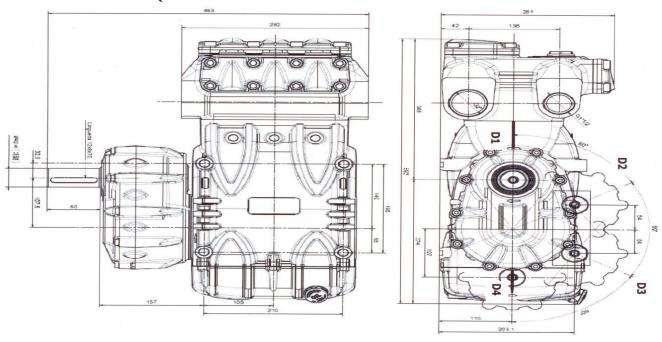

etric efficiency suction/delivery valves featuring new spherical design of sealing areas.
- \* Splash lubrication.
- \* External gear box available in three ratios and position able on left or right side of the pump at 0°-60°-120°-180° from the horizontal axis (see drawing).
- \* Available without gear box (for 1200 rpm pulley/belt)

#### **MATERIAL QUALITY**

- \* High resistance light alloy crankcase.
- \* Stainless steel manifold, nickel treated.
- \* Tapered roller rim bearings.
- \* Special antifriction light alloy conrods.
- \* Forged alloy steel crankshaft, hardened, tempered and nitrited.
- \* Cast iron piston guide, nickel treated.
- \* Solid ceramic plungers.
- \* Stainless steel valves.

# AQUA ENERGY DL LOW PRESSURE

## INDUSTRIAL PLUNGER PUMP

#### **OVERALL DIMENSIONS (MM**



#### **Performance curves**



Data is indicative and not binding; we reserve the right to modify at any time