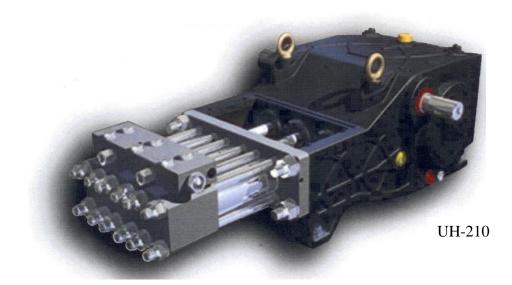

The UH-210 pumps operate up to 2,758 bar (40,000 psi) working pressure. The same pump can be converted to operate a lower pressures and much higher water volumes. Please see our 220 horsepower range of brochures for further information.

### **FEATURES**

- \* Triplex plunger pump
- \* Incorporated Gear-box
- \* Drive shaft available both sides
- \* Easy field maintenance

40,000 psi (2,758 bar) 205 HP (154 kw) 7 gpm (26.6 l/mim) 15,000 rpm, 1800 rpm or 2,000 rpm 490 rpm 990 lbs (450 kg) 50"x 28.4" x 15.3" (1270 mm x 721mm x 388mm)